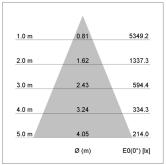

## LIGHT TECHNOLOGY

LED СОВ Light colour 835 Luminous flux 3040 lm System power 23 W Luminaire Efficiency 132 lm/W Reflector Flood Beam angle 40° On/Off Controller

Rotation angle 330° Swivel angle +/- 90° Weight 1.1 kg Protection rating . class IP 20 . II Luminaire colour white