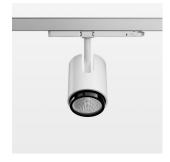

## OPTIONEEL

RAL-colours, NCS-colours (powder coating or wet spraying) on inquiry, surface alloys on inquiry, changeable reflector, honeycomb louver

Surface-mounted luminaire with LED, rated life of the LED L80/B10 50000 h (tambient 25°C), colour rendering index CRI > 80, chromaticity tolerance 2 SDCM (initial), reflector with circular light distribution pattern, reflector pure aluminium 99,99% in MIRO-Silver®, segmented and faceted, exchangeable reflector unit in high-sheen black plastic, with glass cover, luminaire head/retention arm die-cast aluminium, powder-coated, white, rotation angle 330°, swivel angle +/- 90°, On/Off, max. 36 luminaires per circuit (B16A fuse)