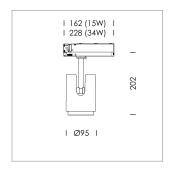

## LIGHT TECHNOLOGY

LED СОВ Light colour 835 Luminous flux 3040 lm System power 23 W Luminaire Efficiency 132 lm/W Reflector Flood Beam angle 40° On/Off Controller

Rotation angle 330° Swivel angle +/- 90° Weight 1.1 kg Protection rating . class IP 20 . II Luminaire colour white

## OPTIONEEL

RAL-colours, NCS-colours (powder coating or wet spraying) on inquiry, surface alloys on inquiry, changeable reflector, honeycomb louver

Surface-mounted luminaire with LED, rated life of the LED L80/B10 50000 h (tambient 25°C), colour rendering index CRI > 80, chromaticity tolerance 2 SDCM (initial), reflector with circular light distribution pattern, reflector pure aluminium 99,99% in MIRO-Silver®, segmented and faceted, exchangeable reflector unit in high-sheen black plastic, with glass cover, luminaire head/retention arm die-cast aluminium, powder-coated, white, rotation angle 330°, swivel angle +/- 90°, On/Off, max. 36 luminaires per circuit (B16A fuse)