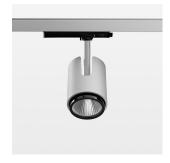

## OPTIONEEL

RAL-colours, NCS-colours (powder coating or wet spraying) on inquiry, surface alloys on inquiry, changeable reflector, honeycomb louver

Surface-mounted luminaire with LED, rated life of the LED L80/B10 50000 h (tambient 25°C), colour rendering index CRI > 80, chromaticity tolerance 2 SDCM (initial), reflector with circular light distribution pattern, reflector pure aluminium 99,99% in MIRO-Silver®, segmented and faceted, exchangeable reflector unit in high-sheen black plastic, with glass cover, luminaire head/retention arm die-cast aluminium, powder-coated, silver, rotation angle 330°, swivel angle +/- 90°, On/Off, max. 36 luminaires per circuit (B16A fuse)