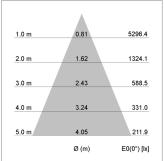

## LIGHT TECHNOLOGY

LED СОВ Light colour 830 Luminous flux 3010 lm System power 23 W Luminaire Efficiency 131 lm/W Reflector Flood Beam angle 40° On/Off Controller

Rotation angle 330°
Swivel angle +/- 90°
Weight 1.1 kg
Protection rating . class IP 20 . II
Luminaire colour silver