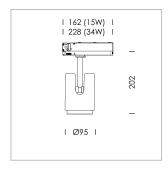

## LIGHT TECHNOLOGY

LED СОВ Light colour 830 Luminous flux 3010 lm System power 23 W Luminaire Efficiency 131 lm/W Reflector Flood Beam angle 40° On/Off Controller

Rotation angle 330°
Swivel angle +/- 90°
Weight 1.1 kg
Protection rating . class IP 20 . II
Luminaire colour silver

## OPTIONEEL

RAL-colours, NCS-colours (powder coating or wet spraying) on inquiry, surface alloys on inquiry, changeable reflector, honeycomb louver

Surface-mounted luminaire with LED, rated life of the LED L80/B10 50000 h (tambient 25°C), colour rendering index CRI > 80, chromaticity tolerance 2 SDCM (initial), reflector with circular light distribution pattern, reflector pure aluminium 99,99% in MIRO-Silver®, segmented and faceted, exchangeable reflector unit in high-sheen black plastic, with glass cover, luminaire head/retention arm die-cast aluminium, powder-coated, silver, rotation angle 330°, swivel angle +/- 90°, On/Off, max. 36 luminaires per circuit (B16A fuse)