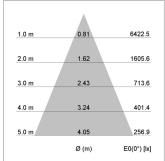

## LIGHT TECHNOLOGY

LED СОВ Light colour 927 Luminous flux 3650 lm System power 41 W Luminaire Efficiency 89 lm/W Reflector Flood Beam angle 40° On/Off Controller

Rotation angle 330°
Swivel angle +/- 90°
Weight 1.1 kg
Protection rating . class IP 20 . II
Luminaire colour silver