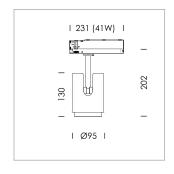

## LIGHT TECHNOLOGY

LED СОВ Light colour 927 Luminous flux 3650 lm System power 41 W Luminaire Efficiency 89 lm/W Reflector Flood Beam angle 40° On/Off Controller

Rotation angle 330°
Swivel angle +/- 90°
Weight 1.1 kg
Protection rating . class IP 20 . II
Luminaire colour silver

## OPTIONEEL

RAL-colours, NCS-colours (powder coating or wet spraying) on inquiry, surface alloys on inquiry, changeable reflector, honeycomb louver

Surface-mounted luminaire with LED, rated life of the LED L80/B10 50000 h (tambient 25°C), colour rendering index CRI > 90, chromaticity tolerance 2 SDCM (initial), reflector with circular light distribution pattern, reflector pure aluminium 99,99% in MIRO-Silver®, segmented and faceted, exchangeable reflector unit in high-sheen black plastic, with glass cover, luminaire head/retention arm die-cast aluminium, powder-coated, silver, rotation angle 330°, swivel angle +/- 90°, On/Off, max. 36 luminaires per circuit (B16A fuse)