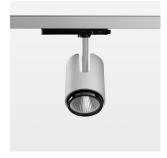

## LIGHT TECHNOLOGY

LED СОВ Light colour 927 Luminous flux 3650 lm System power 41 W Luminaire Efficiency 89 lm/W Reflector Flood Beam angle 40° On/Off Controller

Rotation angle 330°
Swivel angle +/- 90°
Weight 1.1 kg
Protection rating . class IP 20 . II
Luminaire colour silver

## OPTIONEEL

RAL-colours, NCS-colours (powder coating or wet spraying) on inquiry, surface alloys on inquiry, changeable reflector, honeycomb louver

Surface-mounted luminaire with LED, rated life of the LED L80/B10 50000 h (tambient 25°C), colour rendering index CRI > 90, chromaticity tolerance 2 SDCM (initial), reflector with circular light distribution pattern, reflector pure aluminium 99,99% in MIRO-Silver®, segmented and faceted, exchangeable reflector unit in high-sheen black plastic, with glass cover, luminaire head/retention arm die-cast aluminium, powder-coated, silver, rotation angle 330°, swivel angle +/- 90°, On/Off, max. 36 luminaires per circuit (B16A fuse)