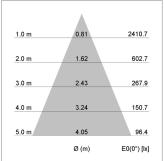

ours, NCS-colours (powder coating or wet spraying) on inquiry, surface alloys on inquiry, changeable reflector, honeycomb louver





Surface-mounted luminaire with LED, rated life of the LED L80/B10 50000 h (tambient 25°C), colour rendering index CRI > 82, chromaticity tolerance 2 SDCM (initial), reflector with circular light distribution pattern, reflector pure aluminium 99,99% in MIRO-Silver®, segmented and faceted, exchangeable reflector unit in high-sheen black plastic, with glass cover, luminaire head/retention arm die-cast aluminium, powder-coated, silver, rotation angle 330°, swivel angle +/- 90°, On/Off, max. 36 luminaires per circuit (B16A fuse)

Note: All data are typical values. System features may change with product improvements due to technical advances. Errors excepted.















www.baero.com 23.05.2024