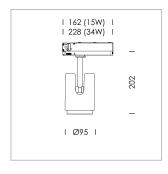

## LIGHT TECHNOLOGY

LED СОВ Light colour SpecialMeat Luminous flux 1370 lm 23 W System power Luminaire Efficiency 60 lm/W Reflector Flood Beam angle 40° On/Off Controller

Rotation angle 330°
Swivel angle +/- 90°
Weight 1.1 kg
Protection rating . class IP 20 . II
Luminaire colour silver

## OPTIONEEL

RAL-colours, NCS-colours (powder coating or wet spraying) on inquiry, surface alloys on inquiry, changeable reflector, honeycomb louver

Surface-mounted luminaire with LED, rated life of the LED L80/B10 50000 h (tambient 25°C), colour rendering index CRI > 82, chromaticity tolerance 2 SDCM (initial), reflector with circular light distribution pattern, reflector pure aluminium 99,99% in MIRO-Silver®, segmented and faceted, exchangeable reflector unit in high-sheen black plastic, with glass cover, luminaire head/retention arm die-cast aluminium, powder-coated, silver, rotation angle 330°, swivel angle +/- 90°, On/Off, max. 36 luminaires per circuit (B16A fuse)