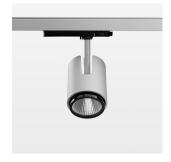

## LIGHT TECHNOLOGY

LED СОВ Light colour SpecialMeat Luminous flux 1370 lm 23 W System power Luminaire Efficiency 60 lm/W Reflector Flood Beam angle 40° On/Off Controller

Rotation angle 330°
Swivel angle +/- 90°
Weight 1.1 kg
Protection rating . class IP 20 . II
Luminaire colour silver

## OPTIONEEL

RAL-colours, NCS-colours (powder coating or wet spraying) on inquiry, surface alloys on inquiry, changeable reflector, honeycomb louver

Surface-mounted luminaire with LED, rated life of the LED L80/B10 50000 h (tambient 25°C), colour rendering index CRI > 82, chromaticity tolerance 2 SDCM (initial), reflector with circular light distribution pattern, reflector pure aluminium 99,99% in MIRO-Silver®, segmented and faceted, exchangeable reflector unit in high-sheen black plastic, with glass cover, luminaire head/retention arm die-cast aluminium, powder-coated, silver, rotation angle 330°, swivel angle +/- 90°, On/Off, max. 36 luminaires per circuit (B16A fuse)