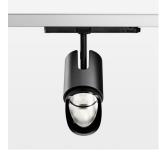

## Ontero IC

Article number: 21480043

## **LUMINAIRE**

Rotation angle 330° Swivel angle +/- 90° Weight 1.1 kg Protection rating . class IP 20 . II Luminaire colour black

## OPTIONEEL

RAL-colours, NCS-colours (powder coating or wet spraying) on inquiry, surface alloys on inquiry, changeable reflector, Casambi model on inquiry

Surface-mounted luminaire with LED, rated life of the LED L80/B10 50000 h (tambient 25°C), colour rendering index CRI > 82, chromaticity tolerance 2 SDCM (initial), reflector with asymmetrical light distribution pattern, primary reflector and kick reflector 99% pure aluminium in MIRO-Silver®, attachment with kick reflector to the ceiling approach of the light cone, exchangeable reflector unit in high-sheen black plastic, with glass cover, luminaire head/retention arm die-cast aluminium, powder-coated, black, rotation angle 330°, swivel angle +/- 90°, On/Off, max. 36 luminaires per circuit (B16A fuse)