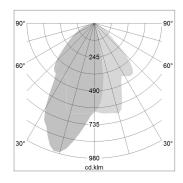

## LIGHT TECHNOLOGY

LED COB
Light colour SpecialMeat
Luminous flux 1340 lm
System power 23 W
Luminaire Efficiency 58 lm/W
Reflector WallBeam
Controller On/Off

## OPTIONEEL

RAL-colours, NCS-colours (powder coating or wet spraying) on inquiry, surface alloys on inquiry, changeable reflector, Casambi model on inquiry

Surface-mounted luminaire with LED, rated life of the LED L80/B10 50000 h (tambient 25°C), colour rendering index CRI > 82, chromaticity tolerance 2 SDCM (initial), reflector with asymmetrical light distribution pattern, primary reflector and kick reflector 99% pure aluminium in MIRO-Silver®, attachment with kick reflector to the ceiling approach of the light cone, exchangeable reflector unit in high-sheen black plastic, with glass cover, luminaire head/retention arm die-cast aluminium, powder-coated, black, rotation angle 330°, swivel angle +/- 90°, On/Off, max. 36 luminaires per circuit (B16A fuse)