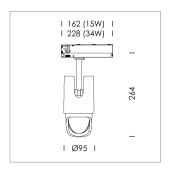

## **LUMINAIRE**

Rotation angle 330° Swivel angle +/- 90° Weight 1.1 kg Protection rating . class IP 20 . II Luminaire colour black

## OPTIONEEL

RAL-colours, NCS-colours (powder coating or wet spraying) on inquiry, surface alloys on inquiry, changeable reflector, Casambi model on inquiry

Surface-mounted luminaire with LED, rated life of the LED L80/B10 50000 h (tambient 25°C), colour rendering index CRI > 82, chromaticity tolerance 2 SDCM (initial), reflector with asymmetrical light distribution pattern, primary reflector and kick reflector 99% pure aluminium in MIRO-Silver®, attachment with kick reflector to the ceiling approach of the light cone, exchangeable reflector unit in high-sheen black plastic, with glass cover, luminaire head/retention arm die-cast aluminium, powder-coated, black, rotation angle 330°, swivel angle +/- 90°, On/Off, max. 36 luminaires per circuit (B16A fuse)