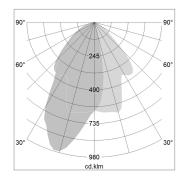

## LIGHT TECHNOLOGY

LED COB
Light colour BeNature
Luminous flux 1630 lm
System power 41 W
Luminaire Efficiency 40 lm/W
Reflector WallBeam
Controller On/Off

Rotation angle 330° Swivel angle +/- 90° Weight 1.1 kg Protection rating . class IP 20 . II Luminaire colour black