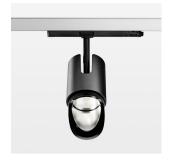

Surface-mounted luminaire with LED, rated life of the LED L80/B10 50000 h (tambient 25°C), colour rendering index CRI > 95, chromaticity tolerance 2 SDCM (initial), reflector with asymmetrical light distribution pattern, primary reflector and kick reflector 99% pure aluminium in MIRO-Silver®, attachment with kick reflector to the ceiling approach of the light cone, exchangeable reflector unit in high-sheen black plastic, with glass cover, luminaire head/retention arm die-cast aluminium, powder-coated, black, rotation angle 330°, swivel angle +/- 90°, On/Off, max. 36 luminaires per circuit (B16A fuse)