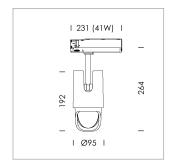

## LIGHT TECHNOLOGY

LED COB
Light colour BeNature
Luminous flux 1630 lm
System power 41 W
Luminaire Efficiency 40 lm/W
Reflector WallBeam
Controller On/Off

Rotation angle 330° Swivel angle +/- 90° Weight 1.1 kg Protection rating . class IP 20 . II Luminaire colour black

Surface-mounted luminaire with LED, rated life of the LED L80/B10 50000 h (tambient 25°C), colour rendering index CRI > 95, chromaticity tolerance 2 SDCM (initial), reflector with asymmetrical light distribution pattern, primary reflector and kick reflector 99% pure aluminium in MIRO-Silver®, attachment with kick reflector to the ceiling approach of the light cone, exchangeable reflector unit in high-sheen black plastic, with glass cover, luminaire head/retention arm die-cast aluminium, powder-coated, black, rotation angle 330°, swivel angle +/- 90°, On/Off, max. 36 luminaires per circuit (B16A fuse)