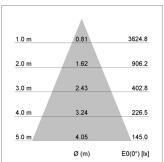

## LIGHT TECHNOLOGY

LED СОВ Light colour BeColor Luminous flux 2060 lm 23 W System power Luminaire Efficiency 90 lm/W Reflector Flood Beam angle 40° On/Off Controller