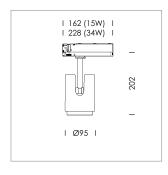

## **LUMINAIRE**

Rotation angle 330° Swivel angle 4/- 90° Weight 1.1 kg Protection rating . class IP 20 . II Luminaire colour black

RAL-colours, NCS-colours (powder coating or wet spraying) on inquiry, surface alloys on inquiry, changeable reflector, honeycomb louver

Surface-mounted luminaire with LED, rated life of the LED L80/B10 50000 h (tambient 25°C), colour rendering index CRI > 96, chromaticity tolerance 2 SDCM (initial), reflector with circular light distribution pattern, reflector pure aluminium 99,99% in MIRO-Silver®, segmented and faceted, exchangeable reflector unit in high-sheen black plastic, with glass cover, luminaire head/retention arm die-cast aluminium, powder-coated, black, rotation angle 330°, swivel angle +/- 90°, On/Off, max. 36 luminaires per circuit (B16A fuse)