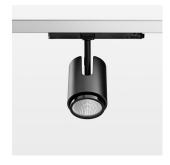

## **LUMINAIRE**

Rotation angle 330° Swivel angle 4/- 90° Weight 1.1 kg Protection rating . class IP 20 . II Luminaire colour black

RAL-colours, NCS-colours (powder coating or wet spraying) on inquiry, surface alloys on inquiry, changeable reflector, honeycomb louver

Surface-mounted luminaire with LED, rated life of the LED L80/B10 50000 h (tambient 25°C), colour rendering index CRI > 96, chromaticity tolerance 2 SDCM (initial), reflector with circular light distribution pattern, reflector pure aluminium 99,99% in MIRO-Silver®, segmented and faceted, exchangeable reflector unit in high-sheen black plastic, with glass cover, luminaire head/retention arm die-cast aluminium, powder-coated, black, rotation angle 330°, swivel angle +/- 90°, On/Off, max. 36 luminaires per circuit (B16A fuse)