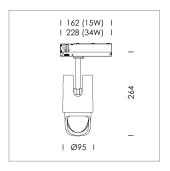

## **LUMINAIRE**

Rotation angle 330° Swivel angle +/- 90° Weight 1.1 kg Protection rating . class IP 20 . II Luminaire colour white

## OPTIONEEL

RAL-colours, NCS-colours (powder coating or wet spraying) on inquiry, surface alloys on inquiry, changeable reflector, Casambi model on inquiry

Surface-mounted luminaire with LED, rated life of the LED L80/B10 50000 h (tambient 25°C), colour rendering index CRI > 80, chromaticity tolerance 2 SDCM (initial), reflector with asymmetrical light distribution pattern, primary reflector and kick reflector 99% pure aluminium in MIRO-Silver®, attachment with kick reflector to the ceiling approach of the light cone, exchangeable reflector unit in high-sheen black plastic, with glass cover, luminaire head/retention arm die-cast aluminium, powder-coated, white, rotation angle 330°, swivel angle +/- 90°, On/Off, max. 36 luminaires per circuit (B16A fuse)