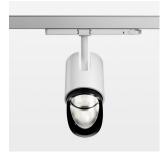

## Ontero IC

Article number: 21480090

## OPTIONEEL

RAL-colours, NCS-colours (powder coating or wet spraying) on inquiry, surface alloys on inquiry, changeable reflector, Casambi model on inquiry

Surface-mounted luminaire with LED, rated life of the LED L80/B10 50000 h (tambient 25°C), colour rendering index CRI > 80, chromaticity tolerance 2 SDCM (initial), reflector with asymmetrical light distribution pattern, primary reflector and kick reflector 99% pure aluminium in MIRO-Silver®, attachment with kick reflector to the ceiling approach of the light cone, exchangeable reflector unit in high-sheen black plastic, with glass cover, luminaire head/retention arm die-cast aluminium, powder-coated, white, rotation angle 330°, swivel angle +/- 90°, On/Off, max. 36 luminaires per circuit (B16A fuse)