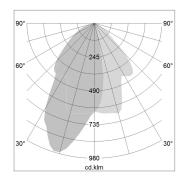

## LIGHT TECHNOLOGY

LED COB
Light colour 835
Luminous flux 3970 lm
System power 34 W
Luminaire Efficiency 117 lm/W
Reflector WallBeam
Controller On/Off

## OPTIONEEL

RAL-colours, NCS-colours (powder coating or wet spraying) on inquiry, surface alloys on inquiry, changeable reflector, Casambi model on inquiry

Surface-mounted luminaire with LED, rated life of the LED L80/B10 50000 h (tambient 25°C), colour rendering index CRI > 80, chromaticity tolerance 2 SDCM (initial), reflector with asymmetrical light distribution pattern, primary reflector and kick reflector 99% pure aluminium in MIRO-Silver®, attachment with kick reflector to the ceiling approach of the light cone, exchangeable reflector unit in high-sheen black plastic, with glass cover, luminaire head/retention arm die-cast aluminium, powder-coated, white, rotation angle 330°, swivel angle +/- 90°, On/Off, max. 36 luminaires per circuit (B16A fuse)