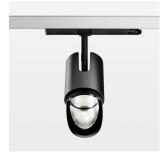

## **LUMINAIRE**

Rotation angle 330°
Swivel angle +/- 90°
Weight 1.1 kg
Protection rating . class IP 20 . II
Luminaire colour black

## OPTIONEEL

RAL-colours, NCS-colours (powder coating or wet spraying) on inquiry, surface alloys on inquiry, changeable reflector, Casambi model on inquiry

Surface-mounted luminaire with LED, rated life of the LED L80/B10 50000 h (tambient 25°C), colour rendering index CRI > 80, chromaticity tolerance 2 SDCM (initial), reflector with asymmetrical light distribution pattern, primary reflector and kick reflector 99% pure aluminium in MIRO-Silver®, attachment with kick reflector to the ceiling approach of the light cone, exchangeable reflector unit in high-sheen black plastic, with glass cover, luminaire head/retention arm die-cast aluminium, powder-coated, black, rotation angle 330°, swivel angle +/- 90°, On/Off, max. 36 luminaires per circuit (B16A fuse)