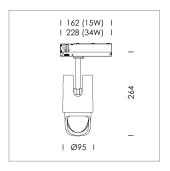

## **LUMINAIRE**

Rotation angle 330°
Swivel angle +/- 90°
Weight 1.1 kg
Protection rating . class IP 20 . II
Luminaire colour black

## OPTIONEEL

RAL-colours, NCS-colours (powder coating or wet spraying) on inquiry, surface alloys on inquiry, changeable reflector, Casambi model on inquiry

Surface-mounted luminaire with LED, rated life of the LED L80/B10 50000 h (tambient 25°C), colour rendering index CRI > 80, chromaticity tolerance 2 SDCM (initial), reflector with asymmetrical light distribution pattern, primary reflector and kick reflector 99% pure aluminium in MIRO-Silver®, attachment with kick reflector to the ceiling approach of the light cone, exchangeable reflector unit in high-sheen black plastic, with glass cover, luminaire head/retention arm die-cast aluminium, powder-coated, black, rotation angle 330°, swivel angle +/- 90°, On/Off, max. 36 luminaires per circuit (B16A fuse)