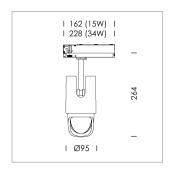

## **LUMINAIRE**

Rotation angle 330°
Swivel angle +/- 90°
Weight 1.1 kg
Protection rating . class IP 20 . II
Luminaire colour silver

## OPTIONEEL

RAL-colours, NCS-colours (powder coating or wet spraying) on inquiry, surface alloys on inquiry, changeable reflector, Casambi model on inquiry

Surface-mounted luminaire with LED, rated life of the LED L80/B10 50000 h (tambient 25°C), colour rendering index CRI > 96, chromaticity tolerance 3 SDCM (initial), reflector with asymmetrical light distribution pattern, primary reflector and kick reflector 99% pure aluminium in MIRO-Silver®, attachment with kick reflector to the ceiling approach of the light cone, exchangeable reflector unit in high-sheen black plastic, with glass cover, luminaire head/retention arm die-cast aluminium, powder-coated, silver, rotation angle 330°, swivel angle +/- 90°, On/Off, max. 36 luminaires per circuit (B16A fuse)