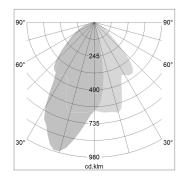

## LIGHT TECHNOLOGY

LED COB
Light colour BeCool
Luminous flux 2080 lm
System power 23 W
Luminaire Efficiency 90 lm/W
Reflector WallBeam
Controller On/Off

## OPTIONEEL

RAL-colours, NCS-colours (powder coating or wet spraying) on inquiry, surface alloys on inquiry, changeable reflector, Casambi model on inquiry

Surface-mounted luminaire with LED, rated life of the LED L80/B10 50000 h (tambient 25°C), colour rendering index CRI > 96, chromaticity tolerance 3 SDCM (initial), reflector with asymmetrical light distribution pattern, primary reflector and kick reflector 99% pure aluminium in MIRO-Silver®, attachment with kick reflector to the ceiling approach of the light cone, exchangeable reflector unit in high-sheen black plastic, with glass cover, luminaire head/retention arm die-cast aluminium, powder-coated, silver, rotation angle 330°, swivel angle +/- 90°, On/Off, max. 36 luminaires per circuit (B16A fuse)