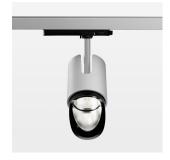

## **LUMINAIRE**

Rotation angle 330°
Swivel angle +/- 90°
Weight 1.1 kg
Protection rating . class IP 20 . II
Luminaire colour silver

## OPTIONEEL

RAL-colours, NCS-colours (powder coating or wet spraying) on inquiry, surface alloys on inquiry, changeable reflector, Casambi model on inquiry

Surface-mounted luminaire with LED, rated life of the LED L80/B10 50000 h (tambient 25°C), colour rendering index CRI > 96, chromaticity tolerance 3 SDCM (initial), reflector with asymmetrical light distribution pattern, primary reflector and kick reflector 99% pure aluminium in MIRO-Silver®, attachment with kick reflector to the ceiling approach of the light cone, exchangeable reflector unit in high-sheen black plastic, with glass cover, luminaire head/retention arm die-cast aluminium, powder-coated, silver, rotation angle 330°, swivel angle +/- 90°, On/Off, max. 36 luminaires per circuit (B16A fuse)