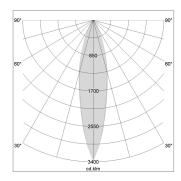

## LIGHT TECHNOLOGY

LED SMD
Light colour 830
Luminous flux 10760 lm
System power 72 W
Luminaire Efficiency 149 lm/W
Reflector MediumFlood

Beam angle 30° Controller On/Off

Rotation angle 330°
Weight 3.1 kg
Protection rating . class IP 20 . I
Luminaire colour white

Surface-mounted luminaire with LED, rated life of the LED L90/B50 50000 h (tambient 25°C), colour rendering index CRI > 80, chromaticity tolerance 3 SDCM (initial), wide, homogeneous light distribution pattern 30°, TIR-lens made of PMMA, Driver with power selection via DIP switch, 220-240 V~/50-60 Hz, temperature protection, 8 possible levels: 38 W (6090 lm), 42 W (6780 lm), 47 W (7470 lm), 52 W (8150 lm), 57 W (8810 lm), 62W (9470 lm), 67 W (10120 lm), 72 W (10760 lm), 57 Watt preselected, rotation angle 330°, luminaire housing sheet steel, powder-coated, white, Multiadapter