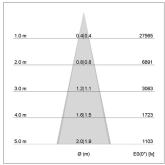

## LIGHT TECHNOLOGY

LED SMD
Light colour 830
Luminous flux 10760 lm
System power 72 W
Luminaire Efficiency 149 lm/W
Reflector MediumFlood

Beam angle 30° Controller On/Off

Rotation angle 330°
Weight 3.1 kg
Protection rating . class IP 20 . I
Luminaire colour white

Surface-mounted luminaire with LED, rated life of the LED L90/B50 50000 h (tambient 25°C), colour rendering index CRI > 80, chromaticity tolerance 3 SDCM (initial), wide, homogeneous light distribution pattern 30°, TIR-lens made of PMMA, Driver with power selection via DIP switch, 220-240 V~/50-60 Hz, temperature protection, 8 possible levels: 38 W (6090 lm), 42 W (6780 lm), 47 W (7470 lm), 52 W (8150 lm), 57 W (8810 lm), 62W (9470 lm), 67 W (10120 lm), 72 W (10760 lm), 57 Watt preselected, rotation angle 330°, luminaire housing sheet steel, powder-coated, white, Multiadapter