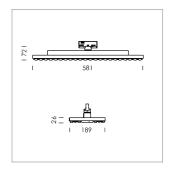

## LIGHT TECHNOLOGY

LED SMD
Light colour 830
Luminous flux 10760 lm
System power 72 W
Luminaire Efficiency 149 lm/W
Reflector MediumFlood

Beam angle 30° Controller On/Off

Rotation angle 330°
Weight 3.1 kg
Protection rating . class IP 20 . I
Luminaire colour white

Surface-mounted luminaire with LED, rated life of the LED L90/B50 50000 h (tambient 25°C), colour rendering index CRI > 80, chromaticity tolerance 3 SDCM (initial), wide, homogeneous light distribution pattern 30°, TIR-lens made of PMMA, Driver with power selection via DIP switch, 220-240 V~/50-60 Hz, temperature protection, 8 possible levels: 38 W (6090 lm), 42 W (6780 lm), 47 W (7470 lm), 52 W (8150 lm), 57 W (8810 lm), 62W (9470 lm), 67 W (10120 lm), 72 W (10760 lm), 57 Watt preselected, rotation angle 330°, luminaire housing sheet steel, powder-coated, white, Multiadapter