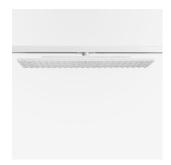

Surface-mounted luminaire with LED, rated life of the LED L90/B50 50000 h (tambient 25°C), colour rendering index CRI > 80, chromaticity tolerance 3 SDCM (initial), wide, homogeneous light distribution pattern 30°, TIR-lens made of PMMA, Driver with power selection via DIP switch, 220-240 V~/50-60 Hz, temperature protection, 8 possible levels: 38 W (6090 lm), 42 W (6780 lm), 47 W (7470 lm), 52 W (8150 lm), 57 W (8810 lm), 62W (9470 lm), 67 W (10120 lm), 72 W (10760 lm), 57 Watt preselected, rotation angle 330°, luminaire housing sheet steel, powder-coated, white, Multiadapter