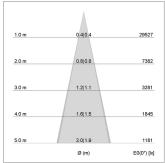

## LIGHT TECHNOLOGY

LED SMD
Light colour 840
Luminous flux 11540 lm
System power 72 W
Luminaire Efficiency 160 lm/W
Reflector MediumFlood

Beam angle 30° Controller On/Off

## **LUMINAIRE**

Rotation angle 330°
Weight 3.1 kg
Protection rating . class IP 20 . I
Luminaire colour silver

Surface-mounted luminaire with LED, rated life of the LED L90/B50 50000 h (tambient 25°C), colour rendering index CRI > 80, chromaticity tolerance 3 SDCM (initial), wide, homogeneous light distribution pattern 30°, TIR-lens made of PMMA, Driver with power selection via DIP switch, 220-240 V~/50-60 Hz, temperature protection, 8 possible levels: 38 W (6530 lm), 42 W (7270 lm), 47 W (8010 lm), 52 W (8730 lm), 57 W (9450 lm), 62W (10160 lm), 67 W (10850 lm), 72 W (11540 lm), 57 Watt preselected, rotation angle 330°, luminaire housing sheet steel, powder-coated, silver, Multiadapter