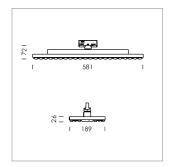

## Ontero TX

Article number: 21650006

## LIGHT TECHNOLOGY

LED SMD
Light colour 840
Luminous flux 11540 lm
System power 72 W
Luminaire Efficiency 160 lm/W
Reflector MediumFlood

Beam angle 30° Controller On/Off

## **LUMINAIRE**

Rotation angle 330°
Weight 3.1 kg
Protection rating . class IP 20 . I
Luminaire colour silver

Surface-mounted luminaire with LED, rated life of the LED L90/B50 50000 h (tambient 25°C), colour rendering index CRI > 80, chromaticity tolerance 3 SDCM (initial), wide, homogeneous light distribution pattern 30°, TIR-lens made of PMMA, Driver with power selection via DIP switch, 220-240 V~/50-60 Hz, temperature protection, 8 possible levels: 38 W (6530 lm), 42 W (7270 lm), 47 W (8010 lm), 52 W (8730 lm), 57 W (9450 lm), 62W (10160 lm), 67 W (10850 lm), 72 W (11540 lm), 57 Watt preselected, rotation angle 330°, luminaire housing sheet steel, powder-coated, silver, Multiadapter