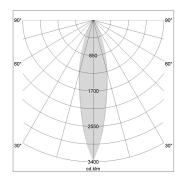

## LIGHT TECHNOLOGY

LED SMD
Light colour 840
Luminous flux 11540 lm
System power 72 W
Luminaire Efficiency 160 lm/W
Reflector MediumFlood

Beam angle 30° Controller On/Off

## **LUMINAIRE**

Rotation angle 330°
Weight 3.1 kg
Protection rating . class IP 20 . I
Luminaire colour silver

Surface-mounted luminaire with LED, rated life of the LED L90/B50 50000 h (tambient 25°C), colour rendering index CRI > 80, chromaticity tolerance 3 SDCM (initial), wide, homogeneous light distribution pattern 30°, TIR-lens made of PMMA, Driver with power selection via DIP switch, 220-240 V~/50-60 Hz, temperature protection, 8 possible levels: 38 W (6530 lm), 42 W (7270 lm), 47 W (8010 lm), 52 W (8730 lm), 57 W (9450 lm), 62W (10160 lm), 67 W (10850 lm), 72 W (11540 lm), 57 Watt preselected, rotation angle 330°, luminaire housing sheet steel, powder-coated, silver, Multiadapter