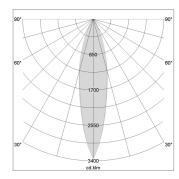

## LIGHT TECHNOLOGY

LED SMD
Light colour 835
Luminous flux 10980 lm
System power 72 W
Luminaire Efficiency 153 lm/W
Reflector MediumFlood

Beam angle 30° Controller On/Off