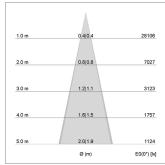

## LIGHT TECHNOLOGY

LED SMD
Light colour 835
Luminous flux 10980 lm
System power 72 W
Luminaire Efficiency 153 lm/W
Reflector MediumFlood

Beam angle 30° Controller On/Off