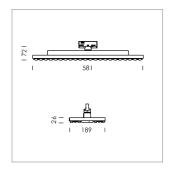

## **LUMINAIRE**

Rotation angle 330°
Weight 3.1 kg
Protection rating . class IP 20 . I
Luminaire colour silver

Surface-mounted luminaire with LED, rated life of the LED L90/B50 50000 h (tambient 25°C), colour rendering index CRI > 80, chromaticity tolerance 3 SDCM (initial), wide, homogeneous light distribution pattern 30°, TIR-lens made of PMMA, Driver with power selection via DIP switch, 220-240 V~/50-60 Hz, temperature protection, 8 possible levels: 38 W (6090 lm), 42 W (6780 lm), 47 W (7470 lm), 52 W (8150 lm), 57 W (8810 lm), 62W (9470 lm), 67 W (10120 lm), 72 W (10760 lm), 57 Watt preselected, rotation angle 330°, luminaire housing sheet steel, powder-coated, silver, Multiadapter