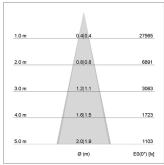

## LIGHT TECHNOLOGY

LED SMD
Light colour 830
Luminous flux 10760 lm
System power 72 W
Luminaire Efficiency 149 lm/W
Reflector MediumFlood

Beam angle 30° Controller On/Off