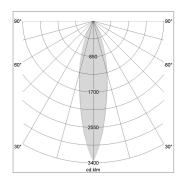

## LIGHT TECHNOLOGY

LED SMD
Light colour 830
Luminous flux 10760 lm
System power 72 W
Luminaire Efficiency 149 lm/W
Reflector MediumFlood

Beam angle 30° Controller On/Off