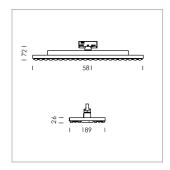

## **LUMINAIRE**

Rotation angle 330°
Weight 3.1 kg
Protection rating . class IP 20 . I
Luminaire colour black

Surface-mounted luminaire with LED, rated life of the LED L90/B50 50000 h (tambient 25°C), colour rendering index CRI > 80, chromaticity tolerance 3 SDCM (initial), wide, homogeneous light distribution pattern 30°, TIR-lens made of PMMA, Driver with power selection via DIP switch, 220-240 V~/50-60 Hz, temperature protection, 8 possible levels: 38 W (6210 lm), 42 W (6920 lm), 47 W (7620 lm), 52 W (8310 lm), 57 W (8990 lm), 62W (9660 lm), 67 W (10330 lm), 72 W (10980 lm), 57 Watt preselected, rotation angle 330°, luminaire housing sheet steel, powder-coated, black, Multiadapter