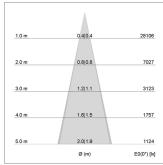

## LIGHT TECHNOLOGY

LED SMD
Light colour 835
Luminous flux 10980 lm
System power 72 W
Luminaire Efficiency 153 lm/W
Reflector MediumFlood

Beam angle 30° Controller On/Off