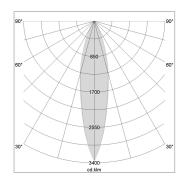

## LIGHT TECHNOLOGY

LED SMD
Light colour 835
Luminous flux 10980 lm
System power 72 W
Luminaire Efficiency 153 lm/W
Reflector MediumFlood

Beam angle 30° Controller On/Off