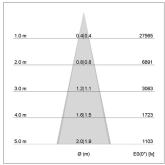

## LIGHT TECHNOLOGY

LEDSMDLight colour830Luminous flux10760 lmSystem power72 WLuminaire Efficiency149 lm/WReflectorMediumFlood

Beam angle 30° Controller On/Off

Rotation angle 330°
Weight 3.1 kg
Protection rating . class IP 20 . I
Luminaire colour white

Surface-mounted luminaire with LED, rated life of the LED L90/B50 50000 h (tambient 25°C), colour rendering index CRI > 80, chromaticity tolerance 3 SDCM (initial), wide, homogeneous light distribution pattern 30°, TIR-lens made of PMMA, Driver with power selection via DIP switch, 220-240 V~/50-60 Hz, temperature protection, 8 possible levels: 38 W (6090 lm), 42 W (6780 lm), 47 W (7470 lm), 52 W (8150 lm), 57 W (8810 lm), 62W (9470 lm), 67 W (10120 lm), 72 W (10760 lm), 57 Watt preselected, rotation angle 330°, luminaire housing sheet steel, powder-coated, white, Multiadapter