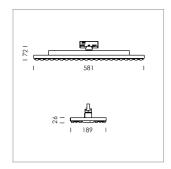

## LIGHT TECHNOLOGY

LEDSMDLight colour830Luminous flux10760 lmSystem power72 WLuminaire Efficiency149 lm/WReflectorMediumFlood

Beam angle 30° Controller On/Off

Rotation angle 330°
Weight 3.1 kg
Protection rating . class IP 20 . I
Luminaire colour white

Surface-mounted luminaire with LED, rated life of the LED L90/B50 50000 h (tambient 25°C), colour rendering index CRI > 80, chromaticity tolerance 3 SDCM (initial), wide, homogeneous light distribution pattern 30°, TIR-lens made of PMMA, Driver with power selection via DIP switch, 220-240 V~/50-60 Hz, temperature protection, 8 possible levels: 38 W (6090 lm), 42 W (6780 lm), 47 W (7470 lm), 52 W (8150 lm), 57 W (8810 lm), 62W (9470 lm), 67 W (10120 lm), 72 W (10760 lm), 57 Watt preselected, rotation angle 330°, luminaire housing sheet steel, powder-coated, white, Multiadapter