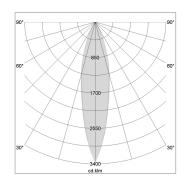

## LIGHT TECHNOLOGY

LEDSMDLight colour830Luminous flux10760 lmSystem power72 WLuminaire Efficiency149 lm/WReflectorMediumFlood

Beam angle 30° Controller On/Off

Rotation angle 330°
Weight 3.1 kg
Protection rating . class IP 20 . I
Luminaire colour white