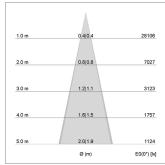

## LIGHT TECHNOLOGY

LED SMD
Light colour 835
Luminous flux 10980 lm
System power 72 W
Luminaire Efficiency 153 lm/W
Reflector MediumFlood

Beam angle 30°
Controller On/Off