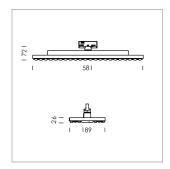

## **LUMINAIRE**

Rotation angle 330°
Weight 3.1 kg
Protection rating . class IP 20 . I
Luminaire colour silver

Surface-mounted luminaire with LED, rated life of the LED L90/B50 50000 h (tambient 25°C), colour rendering index CRI > 80, chromaticity tolerance 3 SDCM (initial), wide, homogeneous light distribution pattern 30°, TIR-lens made of PMMA, Driver with power selection via DIP switch, 220-240 V~/50-60 Hz, temperature protection, 8 possible levels: 38 W (6210 lm), 42 W (6920 lm), 47 W (7620 lm), 52 W (8310 lm), 57 W (8990 lm), 62W (9660 lm), 67 W (10330 lm), 72 W (10980 lm), 57 Watt preselected, rotation angle 330°, luminaire housing sheet steel, powder-coated, silver, Multiadapter