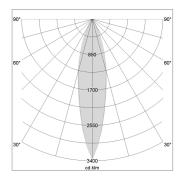

## LIGHT TECHNOLOGY

LED SMD
Light colour 835
Luminous flux 10980 lm
System power 72 W
Luminaire Efficiency 153 lm/W
Reflector MediumFlood

Beam angle 30°
Controller On/Off