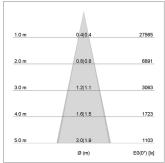

## LIGHT TECHNOLOGY

LED SMD
Light colour 830
Luminous flux 10760 lm
System power 72 W
Luminaire Efficiency 149 lm/W
Reflector MediumFlood

Beam angle 30° Controller On/Off

## **LUMINAIRE**

Rotation angle 330°
Weight 3.1 kg
Protection rating . class IP 20 . I
Luminaire colour silver

Surface-mounted luminaire with LED, rated life of the LED L90/B50 50000 h (tambient 25°C), colour rendering index CRI > 80, chromaticity tolerance 3 SDCM (initial), wide, homogeneous light distribution pattern 30°, TIR-lens made of PMMA, Driver with power selection via DIP switch, 220-240 V~/50-60 Hz, temperature protection, 8 possible levels: 38 W (6090 lm), 42 W (6780 lm), 47 W (7470 lm), 52 W (8150 lm), 57 W (8810 lm), 62W (9470 lm), 67 W (10120 lm), 72 W (10760 lm), 57 Watt preselected, rotation angle 330°, luminaire housing sheet steel, powder-coated, silver, Multiadapter