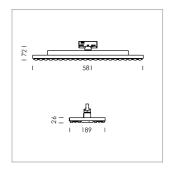

## **LUMINAIRE**

Rotation angle 330°
Weight 3.1 kg
Protection rating . class IP 20 . I
Luminaire colour silver

Surface-mounted luminaire with LED, rated life of the LED L90/B50 50000 h (tambient 25°C), colour rendering index CRI > 80, chromaticity tolerance 3 SDCM (initial), wide, homogeneous light distribution pattern 30°, TIR-lens made of PMMA, Driver with power selection via DIP switch, 220-240 V~/50-60 Hz, temperature protection, 8 possible levels: 38 W (6090 lm), 42 W (6780 lm), 47 W (7470 lm), 52 W (8150 lm), 57 W (8810 lm), 62W (9470 lm), 67 W (10120 lm), 72 W (10760 lm), 57 Watt preselected, rotation angle 330°, luminaire housing sheet steel, powder-coated, silver, Multiadapter