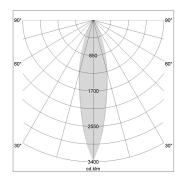

## LIGHT TECHNOLOGY

LED SMD
Light colour 830
Luminous flux 10760 lm
System power 72 W
Luminaire Efficiency 149 lm/W
Reflector MediumFlood

Beam angle 30° Controller On/Off

## **LUMINAIRE**

Rotation angle 330°
Weight 3.1 kg
Protection rating . class IP 20 . I
Luminaire colour silver

Surface-mounted luminaire with LED, rated life of the LED L90/B50 50000 h (tambient 25°C), colour rendering index CRI > 80, chromaticity tolerance 3 SDCM (initial), wide, homogeneous light distribution pattern 30°, TIR-lens made of PMMA, Driver with power selection via DIP switch, 220-240 V~/50-60 Hz, temperature protection, 8 possible levels: 38 W (6090 lm), 42 W (6780 lm), 47 W (7470 lm), 52 W (8150 lm), 57 W (8810 lm), 62W (9470 lm), 67 W (10120 lm), 72 W (10760 lm), 57 Watt preselected, rotation angle 330°, luminaire housing sheet steel, powder-coated, silver, Multiadapter