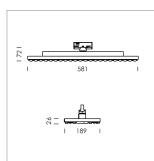

## LUMINAIRE

| Rotation angle            | 330°    |
|---------------------------|---------|
| Weight                    | 3.1 kg  |
| Protection rating . class | IP 20.I |
| Luminaire colour          | silver  |

Surface-mounted luminaire with LED, rated life of the LED L90/B50 50000 h (tambient 25°C), colour rendering index CRI > 80, chromaticity tolerance 3 SDCM (initial), extra wide, homogeneous light distribution pattern (90°), TIRlens made of PMMA, Driver with power selection via DIP switch, 220-240 V~ / 50-60 Hz, temperature protection, 8 possible levels: 38 W (5830 lm), 42 W (6490 lm), 47 W (7150 lm), 52 W (7800 lm), 57 W (8440 lm), 62W (9070 lm), 67 W (9690 lm), 72 W (10310 lm), 57 W preselected, rotation angle 330°, DALI OT, DIP-Switch, luminaire housing sheet steel, powder-coated, silver, Multiadapter, max. 21 luminaires per circuit (B16A fuse)