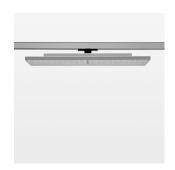

## Ontero TX

Article number: 21420007

Surface-mounted luminaire with LED, rated life of the LED L90/B50 50000 h (tambient 25°C), colour rendering index CRI > 80, chromaticity tolerance 3 SDCM (initial), extra wide, homogeneous light distribution pattern (90°), TIRlens made of PMMA, Driver with power selection via DIP switch, 220-240 V~ / 50-60 Hz, temperature protection, 8 possible levels: 38 W (5830 lm), 42 W (6490 lm), 47 W (7150 lm), 52 W (7800 lm), 57 W (8440 lm), 62W (9070 lm), 67 W (9690 lm), 72 W (10310 lm), 57 W preselected, rotation angle 330°, DALI OT, DIP-Switch, luminaire housing sheet steel, powder-coated, silver, Multiadapter, max. 21 luminaires per circuit (B16A fuse)