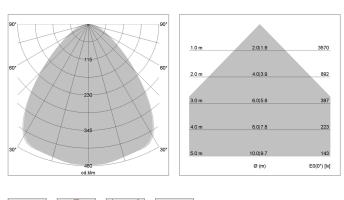

## LIGHT TECHNOLOGY

| LED                  | SMD            |
|----------------------|----------------|
| Light colour         | 830            |
| Luminous flux        | 10310 lm       |
| System power         | 72 W           |
| Luminaire Efficiency | 143 lm/W       |
| Reflector            | Xtra WideFlood |
| Beam angle           | 90°            |
| Controller           | On/Off         |

Surface-mounted luminaire with LED, rated life of the LED L90/B50 50000 h (tambient 25°C), colour rendering index CRI > 80, chromaticity tolerance 3 SDCM (initial), extra wide, homogeneous light distribution pattern (90°), TIRlens made of PMMA, Driver with power selection via DIP switch, 220-240 V~ / 50-60 Hz, temperature protection, 8 possible levels: 38 W (5830 lm), 42 W (6490 lm), 47 W (7150 lm), 52 W (7800 lm), 57 W (8440 lm), 62W (9070 lm), 67 W (9690 lm), 72 W (10310 lm), 57 W preselected, rotation angle 330°, DALI OT, DIP-Switch, luminaire housing sheet steel, powder-coated, silver, Multiadapter, max. 21 luminaires per circuit (B16A fuse)