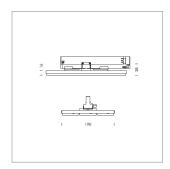

## **LUMINAIRE**

Rotation angle 300°
Weight 1.16 kg
Protection rating . class IP 20 . II
Luminaire colour white

Surface-mounted luminaire with LED, rated life of the LED L90/B50 50000 h (tambient 25°C), colour rendering index CRI > 80, chromaticity tolerance 3 SDCM (initial), extra wide, homogeneous light distribution pattern (90°), TIR-lens made of PMMA, luminaire housing sheet steel, powder-coated, white, locking mechanism to aligned in 15° steps, rotation angle 300°, In-Track-Adapter, Casambi, On/Off, 220-240 V~ / 50-60 Hz, max. 64 luminaires per circuit (B16A fuse)