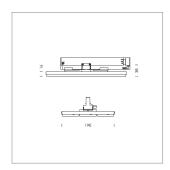

## **LUMINAIRE**

Rotation angle 300°
Weight 1.16 kg
Protection rating . class IP 20 . II
Luminaire colour white

Surface-mounted luminaire with LED, rated life of the LED L90/B50 50000 h (tambient 25°C), colour rendering index CRI > 80, chromaticity tolerance 3 SDCM (initial), extra wide, homogeneous light distribution pattern (90°), TIR-lens made of PMMA, luminaire housing sheet steel, powder-coated, white, locking mechanism to aligned in 15° steps, rotation angle 300°, In-Track-Adapter, Casambi, On/Off, 220-240 V~ / 50-60 Hz, max. 64 luminaires per circuit (B16A fuse)