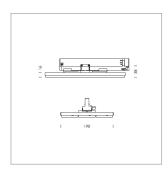

## **LUMINAIRE**

Rotation angle 300°
Weight 1.16 kg
Protection rating . class IP 20 . II
Luminaire colour silver

Surface-mounted luminaire with LED, rated life of the LED L90/B50 50000 h (tambient 25°C), colour rendering index CRI > 80, chromaticity tolerance 3 SDCM (initial), extra wide, homogeneous light distribution pattern (90°), TIR-lens made of PMMA, luminaire housing sheet steel, powder-coated, silver, locking mechanism to aligned in 15° steps, rotation angle 300°, In-Track-Adapter, Casambi, 220-240 V~ / 50-60 Hz, max. 64 luminaires per circuit (B16A fuse)