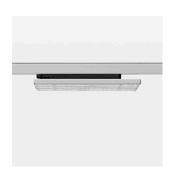

## **LUMINAIRE**

Rotation angle 300°
Weight 1.16 kg
Protection rating . class IP 20 . II
Luminaire colour silver

Surface-mounted luminaire with LED, rated life of the LED L90/B50 50000 h (tambient 25°C), colour rendering index CRI > 80, chromaticity tolerance 3 SDCM (initial), extra wide, homogeneous light distribution pattern (90°), TIR-lens made of PMMA, luminaire housing sheet steel, powder-coated, silver, locking mechanism to aligned in 15° steps, rotation angle 300°, In-Track-Adapter, Casambi, 220-240 V~ / 50-60 Hz, max. 64 luminaires per circuit (B16A fuse)