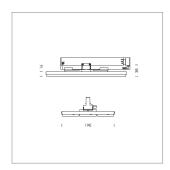

Surface-mounted luminaire with LED, rated life of the LED L90/B50 50000 h (tambient 25°C), colour rendering index CRI > 80, chromaticity tolerance 3 SDCM (initial), wide, homogeneous light distribution pattern (60°), TIR-lens made of PMMA, luminaire housing sheet steel, powder-coated, white, locking mechanism to aligned in 15° steps, rotation angle 300°, In-Track-Adapter, Casambi, On/Off, 220-240 V~ / 50-60 Hz, max. 64 luminaires per circuit (B16A fuse)