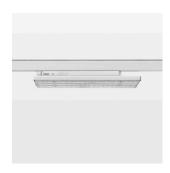

Surface-mounted luminaire with LED, rated life of the LED L90/B50 50000 h (tambient 25°C), colour rendering index CRI > 80, chromaticity tolerance 3 SDCM (initial), wide, homogeneous light distribution pattern (60°), TIR-lens made of PMMA, luminaire housing sheet steel, powder-coated, white, locking mechanism to aligned in 15° steps, rotation angle 300°, In-Track-Adapter, Casambi, On/Off, 220-240 V~ / 50-60 Hz, max. 64 luminaires per circuit (B16A fuse)