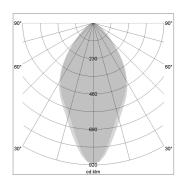

## LIGHT TECHNOLOGY

LED SMD Light colour 840 Luminous flux 5620 lm 38 W System power Luminaire Efficiency 148 lm/W Reflector WideFlood Beam angle 60° On/Off Controller

Rotation angle 300°
Weight 1.16 kg
Protection rating . class IP 20 . II
Luminaire colour white