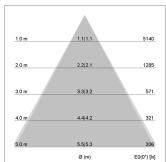

## LIGHT TECHNOLOGY

LED SMD Light colour 840 Luminous flux 5620 lm 38 W System power Luminaire Efficiency 148 lm/W Reflector WideFlood Beam angle 60° On/Off Controller

Rotation angle 300°
Weight 1.16 kg
Protection rating . class IP 20 . II
Luminaire colour white

Surface-mounted luminaire with LED, rated life of the LED L90/B50 50000 h (tambient 25°C), colour rendering index CRI > 80, chromaticity tolerance 3 SDCM (initial), wide, homogeneous light distribution pattern (60°), TIR-lens made of PMMA, luminaire housing sheet steel, powder-coated, white, locking mechanism to aligned in 15° steps, rotation angle 300°, In-Track-Adapter, Casambi, On/Off, 220-240 V~ / 50-60 Hz, max. 64 luminaires per circuit (B16A fuse)