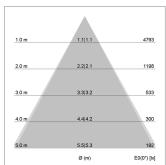

## LIGHT TECHNOLOGY

LED SMD Light colour 830 Luminous flux 5240 lm 38 W System power Luminaire Efficiency 138 lm/W Reflector WideFlood Beam angle 60° On/Off Controller

Rotation angle 300°
Weight 1.16 kg
Protection rating . class IP 20 . II
Luminaire colour white