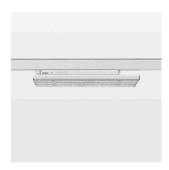

Surface-mounted luminaire with LED, rated life of the LED L90/B50 50000 h (tambient 25°C), colour rendering index CRI > 80, chromaticity tolerance 3 SDCM (initial), wide, homogeneous light distribution pattern (60°), TIR-lens made of PMMA, luminaire housing sheet steel, powder-coated, white, locking mechanism to aligned in 15° steps, rotation angle 300°, In-Track-Adapter, Casambi, On/Off, 220-240 V~ / 50-60 Hz, max. 64 luminaires per circuit (B16A fuse)