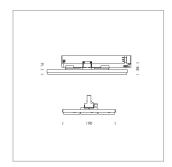

## LIGHT TECHNOLOGY

LED SMD Light colour 830 Luminous flux 5240 lm 38 W System power Luminaire Efficiency 138 lm/W Reflector WideFlood Beam angle 60° On/Off Controller

Rotation angle 300°
Weight 1.16 kg
Protection rating . class IP 20 . II
Luminaire colour white

Surface-mounted luminaire with LED, rated life of the LED L90/B50 50000 h (tambient 25°C), colour rendering index CRI > 80, chromaticity tolerance 3 SDCM (initial), wide, homogeneous light distribution pattern (60°), TIR-lens made of PMMA, luminaire housing sheet steel, powder-coated, white, locking mechanism to aligned in 15° steps, rotation angle 300°, In-Track-Adapter, Casambi, On/Off, 220-240 V~ / 50-60 Hz, max. 64 luminaires per circuit (B16A fuse)