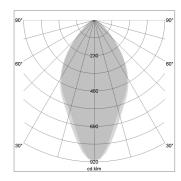

## LIGHT TECHNOLOGY

LED SMD Light colour 830 Luminous flux 5240 lm 38 W System power Luminaire Efficiency 138 lm/W Reflector WideFlood Beam angle 60° On/Off Controller

Rotation angle 300°
Weight 1.16 kg
Protection rating . class IP 20 . II
Luminaire colour white