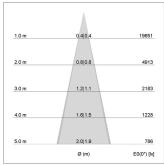

## LIGHT TECHNOLOGY

LED SMD
Light colour 840
Luminous flux 5810 lm
System power 38 W
Luminaire Efficiency 153 lm/W
Reflector MediumFlood

Beam angle 30° Controller On/Off

Rotation angle 300°
Weight 1.16 kg
Protection rating . class IP 20 . II
Luminaire colour white

Surface-mounted luminaire with LED, rated life of the LED L90/B50 50000 h (tambient 25°C), colour rendering index CRI > 80, chromaticity tolerance 3 SDCM (initial), wide, homogeneous light distribution pattern 30°, TIR-lens made of PMMA, luminaire housing sheet steel, powder-coated, white, locking mechanism to aligned in 15° steps, rotation angle 300°, In-Track-Adapter, Casambi, On/Off, 220-240 V~/50-60 Hz, max. 64 luminaires per circuit (B16A fuse)