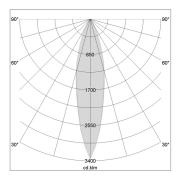

## LIGHT TECHNOLOGY

LED SMD
Light colour 840
Luminous flux 5810 lm
System power 38 W
Luminaire Efficiency 153 lm/W
Reflector MediumFlood

Beam angle 30° Controller On/Off

Rotation angle 300°
Weight 1.16 kg
Protection rating . class IP 20 . II
Luminaire colour white

Surface-mounted luminaire with LED, rated life of the LED L90/B50 50000 h (tambient 25°C), colour rendering index CRI > 80, chromaticity tolerance 3 SDCM (initial), wide, homogeneous light distribution pattern 30°, TIR-lens made of PMMA, luminaire housing sheet steel, powder-coated, white, locking mechanism to aligned in 15° steps, rotation angle 300°, In-Track-Adapter, Casambi, On/Off, 220-240 V~/50-60 Hz, max. 64 luminaires per circuit (B16A fuse)