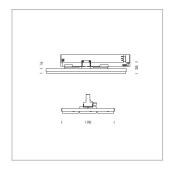

## LIGHT TECHNOLOGY

LED SMD
Light colour 840
Luminous flux 5810 lm
System power 38 W
Luminaire Efficiency 153 lm/W
Reflector MediumFlood

Beam angle 30° Controller On/Off

Rotation angle 300°
Weight 1.16 kg
Protection rating . class IP 20 . II
Luminaire colour white

Surface-mounted luminaire with LED, rated life of the LED L90/B50 50000 h (tambient 25°C), colour rendering index CRI > 80, chromaticity tolerance 3 SDCM (initial), wide, homogeneous light distribution pattern 30°, TIR-lens made of PMMA, luminaire housing sheet steel, powder-coated, white, locking mechanism to aligned in 15° steps, rotation angle 300°, In-Track-Adapter, Casambi, On/Off, 220-240 V~/50-60 Hz, max. 64 luminaires per circuit (B16A fuse)