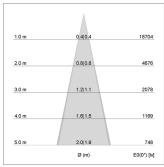

## LIGHT TECHNOLOGY

LED SMD
Light colour 835
Luminous flux 5530 lm
System power 38 W
Luminaire Efficiency 146 lm/W
Reflector MediumFlood

Beam angle 30° Controller On/Off