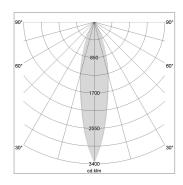

## LIGHT TECHNOLOGY

LED SMD
Light colour 840
Luminous flux 5810 lm
System power 38 W
Luminaire Efficiency 153 lm/W
Reflector MediumFlood

Beam angle 30° Controller On/Off