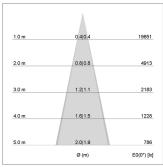

## LIGHT TECHNOLOGY

LED SMD
Light colour 840
Luminous flux 5810 lm
System power 38 W
Luminaire Efficiency 153 lm/W
Reflector MediumFlood

Beam angle 30° Controller On/Off