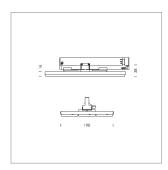

## **LUMINAIRE**

Rotation angle 300°
Weight 1.16 kg
Protection rating . class IP 20 . II
Luminaire colour black

Surface-mounted luminaire with LED, rated life of the LED L90/B50 50000 h (tambient 25°C), colour rendering index CRI > 80, chromaticity tolerance 3 SDCM (initial), wide, homogeneous light distribution pattern 30°, TIR-lens made of PMMA, luminaire housing sheet steel, powder-coated, black, locking mechanism to aligned in 15° steps, rotation angle 300°, In-Track-Adapter, Casambi, 220-240 V~/50-60 Hz, max. 64 luminaires per circuit (B16A fuse)