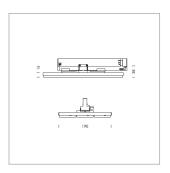

## **LUMINAIRE**

Rotation angle 300°
Weight 1.16 kg
Protection rating . class IP 20 . II
Luminaire colour white

Surface-mounted luminaire with LED, rated life of the LED L90/B50 50000 h (tambient 25°C), colour rendering index CRI > 80, chromaticity tolerance 3 SDCM (initial), extra wide, homogeneous light distribution pattern (90°), TIR-lens made of PMMA, luminaire housing sheet steel, powder-coated, white, locking mechanism to aligned in 15° steps, rotation angle 300°, In-Track-Adapter, On/Off, 220-240 V~ / 50-60 Hz, max. 27 luminaires per circuit (B16A fuse)