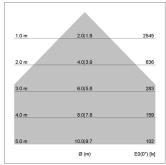

## LIGHT TECHNOLOGY

LED SMD
Light colour 840
Luminous flux 5560 lm
System power 38 W
Luminaire Efficiency 146 lm/W
Reflector Xtra WideFlood

Beam angle 90° Controller On/Off