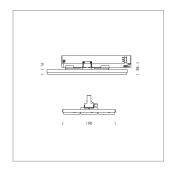

## **LUMINAIRE**

Rotation angle 300°
Weight 1.16 kg
Protection rating . class IP 20 . II
Luminaire colour white

Surface-mounted luminaire with LED, rated life of the LED L90/B50 50000 h (tambient 25°C), colour rendering index CRI > 80, chromaticity tolerance 3 SDCM (initial), extra wide, homogeneous light distribution pattern (90°), TIR-lens made of PMMA, luminaire housing sheet steel, powder-coated, white, locking mechanism to aligned in 15° steps, rotation angle 300°, In-Track-Adapter, On/Off, 220-240 V~ / 50-60 Hz, max. 27 luminaires per circuit (B16A fuse)