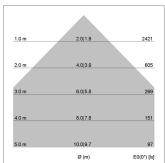

## LIGHT TECHNOLOGY

LED SMD
Light colour 835
Luminous flux 5290 lm
System power 38 W
Luminaire Efficiency 139 lm/W
Reflector Xtra WideFlood

Beam angle 90° Controller On/Off