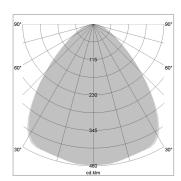

## LIGHT TECHNOLOGY

LED SMD
Light colour 835
Luminous flux 5290 lm
System power 38 W
Luminaire Efficiency 139 lm/W
Reflector Xtra WideFlood

Beam angle 90° Controller On/Off