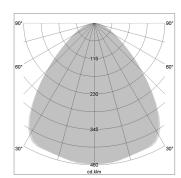

## LIGHT TECHNOLOGY

LED SMD
Light colour 840
Luminous flux 5560 lm
System power 38 W
Luminaire Efficiency 146 lm/W
Reflector Xtra WideFlood

Beam angle 90° Controller On/Off