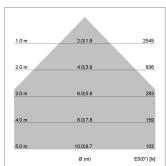

## LIGHT TECHNOLOGY

LED SMD
Light colour 840
Luminous flux 5560 lm
System power 38 W
Luminaire Efficiency 146 lm/W
Reflector Xtra WideFlood

Beam angle 90° Controller On/Off