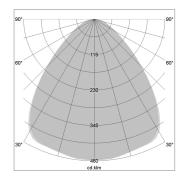

## LIGHT TECHNOLOGY

LED SMD
Light colour 830
Luminous flux 5190 lm
System power 38 W
Luminaire Efficiency 137 lm/W
Reflector Xtra WideFlood

Beam angle 90° Controller On/Off