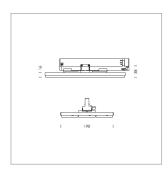

## **LUMINAIRE**

Rotation angle 300°
Weight 1.16 kg
Protection rating . class IP 20 . II
Luminaire colour silver

Surface-mounted luminaire with LED, rated life of the LED L90/B50 50000 h (tambient 25°C), colour rendering index CRI > 80, chromaticity tolerance 3 SDCM (initial), extra wide, homogeneous light distribution pattern (90°), TIR-lens made of PMMA, luminaire housing sheet steel, powder-coated, silver, locking mechanism to aligned in 15° steps, rotation angle 300°, In-Track-Adapter, On/Off, 220-240 V~ / 50-60 Hz, max. 27 luminaires per circuit (B16A fuse)