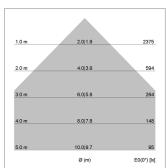

## LIGHT TECHNOLOGY

LED SMD
Light colour 830
Luminous flux 5190 lm
System power 38 W
Luminaire Efficiency 137 lm/W
Reflector Xtra WideFlood

Beam angle 90° Controller On/Off