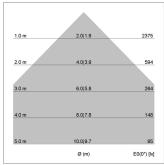

## LIGHT TECHNOLOGY

LED SMD
Light colour 830
Luminous flux 5190 lm
System power 38 W
Luminaire Efficiency 137 lm/W
Reflector Xtra WideFlood

Beam angle 90° Controller On/Off