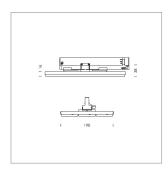

## **LUMINAIRE**

Rotation angle 300°
Weight 1.16 kg
Protection rating . class IP 20 . II
Luminaire colour black

Surface-mounted luminaire with LED, rated life of the LED L90/B50 50000 h (tambient 25°C), colour rendering index CRI > 80, chromaticity tolerance 3 SDCM (initial), extra wide, homogeneous light distribution pattern (90°), TIR-lens made of PMMA, luminaire housing sheet steel, powder-coated, black, locking mechanism to aligned in 15° steps, rotation angle 300°, In-Track-Adapter, On/Off, 220-240 V~ / 50-60 Hz, max. 27 luminaires per circuit (B16A fuse)