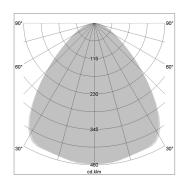

## LIGHT TECHNOLOGY

LED SMD
Light colour 830
Luminous flux 5190 lm
System power 38 W
Luminaire Efficiency 137 lm/W
Reflector Xtra WideFlood

Beam angle 90° Controller On/Off