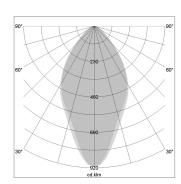

## LIGHT TECHNOLOGY

LED SMD Light colour 840 Luminous flux 5620 lm 38 W System power Luminaire Efficiency 148 lm/W Reflector WideFlood Beam angle 60° On/Off Controller

Rotation angle 300°
Weight 1.16 kg
Protection rating . class IP 20 . II
Luminaire colour white

Surface-mounted luminaire with LED, rated life of the LED L90/B50 50000 h (tambient 25°C), colour rendering index CRI > 80, chromaticity tolerance 3 SDCM (initial), wide, homogeneous light distribution pattern (60°), TIR-lens made of PMMA, luminaire housing sheet steel, powder-coated, white, locking mechanism to aligned in 15° steps, rotation angle 300°, In-Track-Adapter, On/Off, 220-240 V~ / 50-60 Hz, max. 27 luminaires per circuit (B16A fuse)