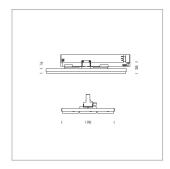

## LIGHT TECHNOLOGY

LED SMD Light colour 840 Luminous flux 5620 lm 38 W System power Luminaire Efficiency 148 lm/W Reflector WideFlood Beam angle 60° On/Off Controller

Rotation angle 300°
Weight 1.16 kg
Protection rating . class IP 20 . II
Luminaire colour white

Surface-mounted luminaire with LED, rated life of the LED L90/B50 50000 h (tambient 25°C), colour rendering index CRI > 80, chromaticity tolerance 3 SDCM (initial), wide, homogeneous light distribution pattern (60°), TIR-lens made of PMMA, luminaire housing sheet steel, powder-coated, white, locking mechanism to aligned in 15° steps, rotation angle 300°, In-Track-Adapter, On/Off, 220-240 V~ / 50-60 Hz, max. 27 luminaires per circuit (B16A fuse)