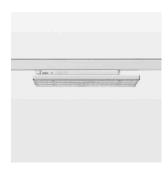

Surface-mounted luminaire with LED, rated life of the LED L90/B50 50000 h (tambient 25°C), colour rendering index CRI > 80, chromaticity tolerance 3 SDCM (initial), wide, homogeneous light distribution pattern (60°), TIR-lens made of PMMA, luminaire housing sheet steel, powder-coated, white, locking mechanism to aligned in 15° steps, rotation angle 300°, In-Track-Adapter, On/Off, 220-240 V~ / 50-60 Hz, max. 27 luminaires per circuit (B16A fuse)