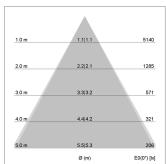

## LIGHT TECHNOLOGY

LED SMD Light colour 840 Luminous flux 5620 lm 38 W System power Luminaire Efficiency 148 lm/W Reflector WideFlood Beam angle 60° On/Off Controller

Rotation angle 300°
Weight 1.16 kg
Protection rating . class IP 20 . II
Luminaire colour white