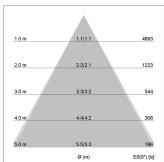

## LIGHT TECHNOLOGY

LED SMD Light colour 835 Luminous flux 5350 lm 38 W System power Luminaire Efficiency 141 lm/W Reflector WideFlood Beam angle 60° On/Off Controller

Rotation angle 300°
Weight 1.16 kg
Protection rating . class IP 20 . II
Luminaire colour white