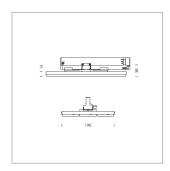

Surface-mounted luminaire with LED, rated life of the LED L90/B50 50000 h (tambient 25°C), colour rendering index CRI > 80, chromaticity tolerance 3 SDCM (initial), wide, homogeneous light distribution pattern (60°), TIR-lens made of PMMA, luminaire housing sheet steel, powder-coated, white, locking mechanism to aligned in 15° steps, rotation angle 300°, In-Track-Adapter, On/Off, 220-240 V~ / 50-60 Hz, max. 27 luminaires per circuit (B16A fuse)

In-Track-Adapter 220-240 V~ / 50-60 Hz

Note: All data are typical values. System features may change with product improvements due to technical advances. Errors excepted.

www.baero.com 06.05.2024