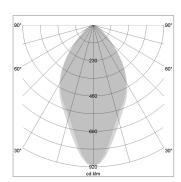

## LIGHT TECHNOLOGY

LED SMD Light colour 835 Luminous flux 5350 lm 38 W System power Luminaire Efficiency 141 lm/W Reflector WideFlood Beam angle 60° On/Off Controller

Rotation angle 300°
Weight 1.16 kg
Protection rating . class IP 20 . II
Luminaire colour white

Surface-mounted luminaire with LED, rated life of the LED L90/B50 50000 h (tambient 25°C), colour rendering index CRI > 80, chromaticity tolerance 3 SDCM (initial), wide, homogeneous light distribution pattern (60°), TIR-lens made of PMMA, luminaire housing sheet steel, powder-coated, white, locking mechanism to aligned in 15° steps, rotation angle 300°, In-Track-Adapter, On/Off, 220-240 V~ / 50-60 Hz, max. 27 luminaires per circuit (B16A fuse)