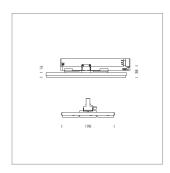

## LIGHT TECHNOLOGY

LED SMD Light colour 830 Luminous flux 5240 lm 38 W System power Luminaire Efficiency 138 lm/W Reflector WideFlood Beam angle 60° On/Off Controller

Rotation angle 300°
Weight 1.16 kg
Protection rating . class IP 20 . II
Luminaire colour white

Surface-mounted luminaire with LED, rated life of the LED L90/B50 50000 h (tambient 25°C), colour rendering index CRI > 80, chromaticity tolerance 3 SDCM (initial), wide, homogeneous light distribution pattern (60°), TIR-lens made of PMMA, luminaire housing sheet steel, powder-coated, white, locking mechanism to aligned in 15° steps, rotation angle 300°, In-Track-Adapter, On/Off, 220-240 V~ / 50-60 Hz, max. 27 luminaires per circuit (B16A fuse)