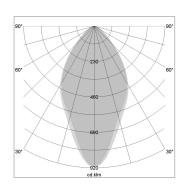

## LIGHT TECHNOLOGY

LED SMD Light colour 830 Luminous flux 5240 lm 38 W System power Luminaire Efficiency 138 lm/W Reflector WideFlood Beam angle 60° On/Off Controller

Rotation angle 300°
Weight 1.16 kg
Protection rating . class IP 20 . II
Luminaire colour white

Surface-mounted luminaire with LED, rated life of the LED L90/B50 50000 h (tambient 25°C), colour rendering index CRI > 80, chromaticity tolerance 3 SDCM (initial), wide, homogeneous light distribution pattern (60°), TIR-lens made of PMMA, luminaire housing sheet steel, powder-coated, white, locking mechanism to aligned in 15° steps, rotation angle 300°, In-Track-Adapter, On/Off, 220-240 V~ / 50-60 Hz, max. 27 luminaires per circuit (B16A fuse)