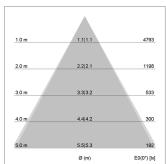

## LIGHT TECHNOLOGY

LED SMD Light colour 830 Luminous flux 5240 lm 38 W System power Luminaire Efficiency 138 lm/W Reflector WideFlood Beam angle 60° On/Off Controller

Rotation angle 300°
Weight 1.16 kg
Protection rating . class IP 20 . II
Luminaire colour white