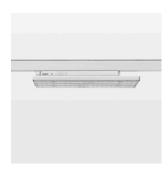

Surface-mounted luminaire with LED, rated life of the LED L90/B50 50000 h (tambient 25°C), colour rendering index CRI > 80, chromaticity tolerance 3 SDCM (initial), wide, homogeneous light distribution pattern (60°), TIR-lens made of PMMA, luminaire housing sheet steel, powder-coated, white, locking mechanism to aligned in 15° steps, rotation angle 300°, In-Track-Adapter, On/Off, 220-240 V~ / 50-60 Hz, max. 27 luminaires per circuit (B16A fuse)