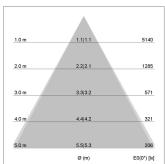

## LIGHT TECHNOLOGY

LED SMD Light colour 840 Luminous flux 5620 lm 38 W System power Luminaire Efficiency 148 lm/W Reflector WideFlood Beam angle 60° On/Off Controller

Rotation angle 300°
Weight 1.16 kg
Protection rating . class IP 20 . II
Luminaire colour silver

Surface-mounted luminaire with LED, rated life of the LED L90/B50 50000 h (tambient 25°C), colour rendering index CRI > 80, chromaticity tolerance 3 SDCM (initial), wide, homogeneous light distribution pattern (60°), TIR-lens made of PMMA, luminaire housing sheet steel, powder-coated, silver, locking mechanism to aligned in 15° steps, rotation angle 300°, In-Track-Adapter, On/Off, 220-240 V~ / 50-60 Hz, max. 27 luminaires per circuit (B16A fuse)