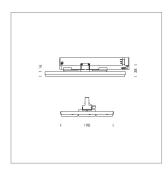

Surface-mounted luminaire with LED, rated life of the LED L90/B50 50000 h (tambient 25°C), colour rendering index CRI > 80, chromaticity tolerance 3 SDCM (initial), wide, homogeneous light distribution pattern (60°), TIR-lens made of PMMA, luminaire housing sheet steel, powder-coated, silver, locking mechanism to aligned in 15° steps, rotation angle 300°, In-Track-Adapter, On/Off, 220-240 V~ / 50-60 Hz, max. 27 luminaires per circuit (B16A fuse)