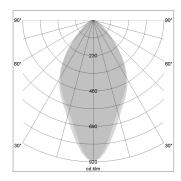

## LIGHT TECHNOLOGY

LED SMD Light colour 840 Luminous flux 5620 lm 38 W System power Luminaire Efficiency 148 lm/W Reflector WideFlood Beam angle 60° On/Off Controller

Rotation angle 300°
Weight 1.16 kg
Protection rating . class IP 20 . II
Luminaire colour silver

Surface-mounted luminaire with LED, rated life of the LED L90/B50 50000 h (tambient 25°C), colour rendering index CRI > 80, chromaticity tolerance 3 SDCM (initial), wide, homogeneous light distribution pattern (60°), TIR-lens made of PMMA, luminaire housing sheet steel, powder-coated, silver, locking mechanism to aligned in 15° steps, rotation angle 300°, In-Track-Adapter, On/Off, 220-240 V~ / 50-60 Hz, max. 27 luminaires per circuit (B16A fuse)