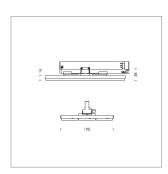

Surface-mounted luminaire with LED, rated life of the LED L90/B50 50000 h (tambient 25°C), colour rendering index CRI > 80, chromaticity tolerance 3 SDCM (initial), wide, homogeneous light distribution pattern (60°), TIR-lens made of PMMA, luminaire housing sheet steel, powder-coated, silver, locking mechanism to aligned in 15° steps, rotation angle 300°, In-Track-Adapter, On/Off, 220-240 V~ / 50-60 Hz, max. 27 luminaires per circuit (B16A fuse)