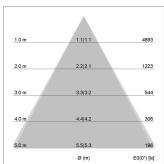

## LIGHT TECHNOLOGY

SMD LED Light colour 835 Luminous flux 5350 lm 38 W System power Luminaire Efficiency 141 lm/W Reflector WideFlood Beam angle 60° On/Off Controller

Rotation angle 300°
Weight 1.16 kg
Protection rating . class IP 20 . II
Luminaire colour silver