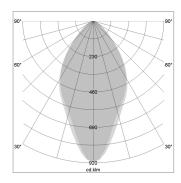

## LIGHT TECHNOLOGY

SMD LED Light colour 835 Luminous flux 5350 lm 38 W System power Luminaire Efficiency 141 lm/W Reflector WideFlood Beam angle 60° On/Off Controller

Rotation angle 300°
Weight 1.16 kg
Protection rating . class IP 20 . II
Luminaire colour silver