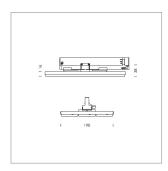

Surface-mounted luminaire with LED, rated life of the LED L90/B50 50000 h (tambient 25°C), colour rendering index CRI > 80, chromaticity tolerance 3 SDCM (initial), wide, homogeneous light distribution pattern (60°), TIR-lens made of PMMA, luminaire housing sheet steel, powder-coated, black, locking mechanism to aligned in 15° steps, rotation angle 300°, In-Track-Adapter, On/Off, 220-240 V~ / 50-60 Hz, max. 27 luminaires per circuit (B16A fuse)