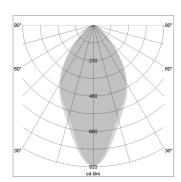

## LIGHT TECHNOLOGY

LED SMD Light colour 840 Luminous flux 5620 lm 38 W System power Luminaire Efficiency 148 lm/W Reflector WideFlood Beam angle 60° On/Off Controller

Rotation angle 300°
Weight 1.16 kg
Protection rating . class IP 20 . II
Luminaire colour black