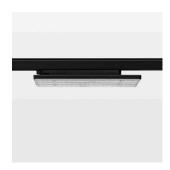

Surface-mounted luminaire with LED, rated life of the LED L90/B50 50000 h (tambient 25°C), colour rendering index CRI > 80, chromaticity tolerance 3 SDCM (initial), wide, homogeneous light distribution pattern (60°), TIR-lens made of PMMA, luminaire housing sheet steel, powder-coated, black, locking mechanism to aligned in 15° steps, rotation angle 300°, In-Track-Adapter, On/Off, 220-240 V~ / 50-60 Hz, max. 27 luminaires per circuit (B16A fuse)