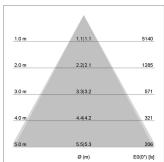

## LIGHT TECHNOLOGY

LED SMD Light colour 840 Luminous flux 5620 lm 38 W System power Luminaire Efficiency 148 lm/W Reflector WideFlood Beam angle 60° On/Off Controller

Rotation angle 300°
Weight 1.16 kg
Protection rating . class IP 20 . II
Luminaire colour black