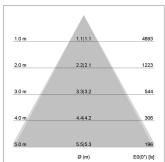

## LIGHT TECHNOLOGY

LED SMD Light colour 835 Luminous flux 5350 lm 38 W System power Luminaire Efficiency 141 lm/W Reflector WideFlood Beam angle 60° On/Off Controller

Rotation angle 300°
Weight 1.16 kg
Protection rating . class IP 20 . II
Luminaire colour black

Surface-mounted luminaire with LED, rated life of the LED L90/B50 50000 h (tambient 25°C), colour rendering index CRI > 80, chromaticity tolerance 3 SDCM (initial), wide, homogeneous light distribution pattern (60°), TIR-lens made of PMMA, luminaire housing sheet steel, powder-coated, black, locking mechanism to aligned in 15° steps, rotation angle 300°, In-Track-Adapter, On/Off, 220-240 V~ / 50-60 Hz, max. 27 luminaires per circuit (B16A fuse)