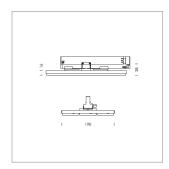

## LIGHT TECHNOLOGY

LED SMD Light colour 835 Luminous flux 5350 lm 38 W System power Luminaire Efficiency 141 lm/W Reflector WideFlood Beam angle 60° On/Off Controller

Rotation angle 300°
Weight 1.16 kg
Protection rating . class IP 20 . II
Luminaire colour black

Surface-mounted luminaire with LED, rated life of the LED L90/B50 50000 h (tambient 25°C), colour rendering index CRI > 80, chromaticity tolerance 3 SDCM (initial), wide, homogeneous light distribution pattern (60°), TIR-lens made of PMMA, luminaire housing sheet steel, powder-coated, black, locking mechanism to aligned in 15° steps, rotation angle 300°, In-Track-Adapter, On/Off, 220-240 V~ / 50-60 Hz, max. 27 luminaires per circuit (B16A fuse)