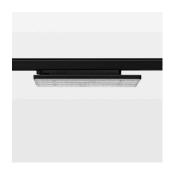

Surface-mounted luminaire with LED, rated life of the LED L90/B50 50000 h (tambient 25°C), colour rendering index CRI > 80, chromaticity tolerance 3 SDCM (initial), wide, homogeneous light distribution pattern (60°), TIR-lens made of PMMA, luminaire housing sheet steel, powder-coated, black, locking mechanism to aligned in 15° steps, rotation angle 300°, In-Track-Adapter, On/Off, 220-240 V~ / 50-60 Hz, max. 27 luminaires per circuit (B16A fuse)