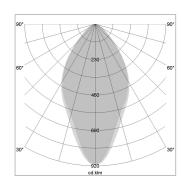

## LIGHT TECHNOLOGY

LED SMD Light colour 835 Luminous flux 5350 lm 38 W System power Luminaire Efficiency 141 lm/W Reflector WideFlood Beam angle 60° On/Off Controller

Rotation angle 300°
Weight 1.16 kg
Protection rating . class IP 20 . II
Luminaire colour black

Surface-mounted luminaire with LED, rated life of the LED L90/B50 50000 h (tambient 25°C), colour rendering index CRI > 80, chromaticity tolerance 3 SDCM (initial), wide, homogeneous light distribution pattern (60°), TIR-lens made of PMMA, luminaire housing sheet steel, powder-coated, black, locking mechanism to aligned in 15° steps, rotation angle 300°, In-Track-Adapter, On/Off, 220-240 V~ / 50-60 Hz, max. 27 luminaires per circuit (B16A fuse)