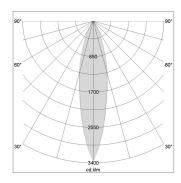

## LIGHT TECHNOLOGY

LED SMD
Light colour 840
Luminous flux 5810 lm
System power 38 W
Luminaire Efficiency 153 lm/W
Reflector MediumFlood

Beam angle 30° Controller On/Off

Rotation angle 300°
Weight 1.16 kg
Protection rating . class IP 20 . II
Luminaire colour white