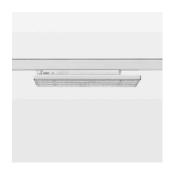

Surface-mounted luminaire with LED, rated life of the LED L90/B50 50000 h (tambient 25°C), colour rendering index CRI > 80, chromaticity tolerance 3 SDCM (initial), wide, homogeneous light distribution pattern 30°, TIR-lens made of PMMA, luminaire housing sheet steel, powder-coated, white, locking mechanism to aligned in 15° steps, rotation angle 300°, In-Track-Adapter, On/Off, 220-240 V~ / 50-60 Hz, max. 27 luminaires per circuit (B16A fuse)