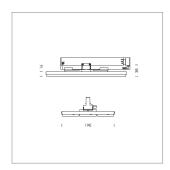

Surface-mounted luminaire with LED, rated life of the LED L90/B50 50000 h (tambient 25°C), colour rendering index CRI > 80, chromaticity tolerance 3 SDCM (initial), wide, homogeneous light distribution pattern 30°, TIR-lens made of PMMA, luminaire housing sheet steel, powder-coated, white, locking mechanism to aligned in 15° steps, rotation angle 300°, In-Track-Adapter, On/Off, 220-240 V~ / 50-60 Hz, max. 27 luminaires per circuit (B16A fuse)