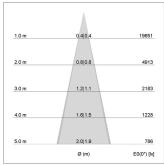

## LIGHT TECHNOLOGY

LED SMD
Light colour 840
Luminous flux 5810 lm
System power 38 W
Luminaire Efficiency 153 lm/W
Reflector MediumFlood

Beam angle 30° Controller On/Off

Rotation angle 300°
Weight 1.16 kg
Protection rating . class IP 20 . II
Luminaire colour white

Surface-mounted luminaire with LED, rated life of the LED L90/B50 50000 h (tambient 25°C), colour rendering index CRI > 80, chromaticity tolerance 3 SDCM (initial), wide, homogeneous light distribution pattern 30°, TIR-lens made of PMMA, luminaire housing sheet steel, powder-coated, white, locking mechanism to aligned in 15° steps, rotation angle 300°, In-Track-Adapter, On/Off, 220-240 V~ / 50-60 Hz, max. 27 luminaires per circuit (B16A fuse)