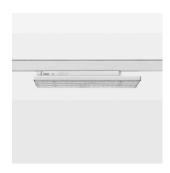

Surface-mounted luminaire with LED, rated life of the LED L90/B50 50000 h (tambient 25°C), colour rendering index CRI > 80, chromaticity tolerance 3 SDCM (initial), wide, homogeneous light distribution pattern 30°, TIR-lens made of PMMA, luminaire housing sheet steel, powder-coated, white, locking mechanism to aligned in 15° steps, rotation angle 300°, In-Track-Adapter, On/Off, 220-240 V~ / 50-60 Hz, max. 27 luminaires per circuit (B16A fuse)