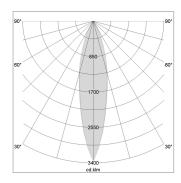

## LIGHT TECHNOLOGY

LED SMD
Light colour 835
Luminous flux 5530 lm
System power 38 W
Luminaire Efficiency 146 lm/W
Reflector MediumFlood

Beam angle 30° Controller On/Off

Rotation angle 300°
Weight 1.16 kg
Protection rating . class IP 20 . II
Luminaire colour white