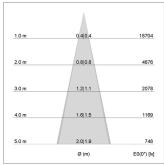

## LIGHT TECHNOLOGY

LED SMD
Light colour 835
Luminous flux 5530 lm
System power 38 W
Luminaire Efficiency 146 lm/W
Reflector MediumFlood

Beam angle 30° Controller On/Off

Rotation angle 300°
Weight 1.16 kg
Protection rating . class IP 20 . II
Luminaire colour white

Surface-mounted luminaire with LED, rated life of the LED L90/B50 50000 h (tambient 25°C), colour rendering index CRI > 80, chromaticity tolerance 3 SDCM (initial), wide, homogeneous light distribution pattern 30°, TIR-lens made of PMMA, luminaire housing sheet steel, powder-coated, white, locking mechanism to aligned in 15° steps, rotation angle 300°, In-Track-Adapter, On/Off, 220-240 V~ / 50-60 Hz, max. 27 luminaires per circuit (B16A fuse)