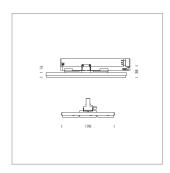

## **LUMINAIRE**

Rotation angle 300°
Weight 1.16 kg
Protection rating . class IP 20 . II
Luminaire colour white

Surface-mounted luminaire with LED, rated life of the LED L90/B50 50000 h (tambient 25°C), colour rendering index CRI > 80, chromaticity tolerance 3 SDCM (initial), wide, homogeneous light distribution pattern 30°, TIR-lens made of PMMA, luminaire housing sheet steel, powder-coated, white, locking mechanism to aligned in 15° steps, rotation angle 300°, In-Track-Adapter, On/Off, 220-240 V~ / 50-60 Hz, max. 27 luminaires per circuit (B16A fuse)