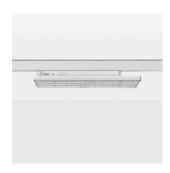

## Ontero TX

Article number: 21600025

## **LUMINAIRE**

Rotation angle 300°
Weight 1.16 kg
Protection rating . class IP 20 . II
Luminaire colour white

Surface-mounted luminaire with LED, rated life of the LED L90/B50 50000 h (tambient 25°C), colour rendering index CRI > 80, chromaticity tolerance 3 SDCM (initial), wide, homogeneous light distribution pattern 30°, TIR-lens made of PMMA, luminaire housing sheet steel, powder-coated, white, locking mechanism to aligned in 15° steps, rotation angle 300°, In-Track-Adapter, On/Off, 220-240 V~ / 50-60 Hz, max. 27 luminaires per circuit (B16A fuse)