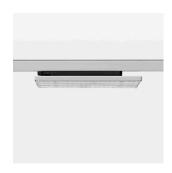

## **LUMINAIRE**

Rotation angle 300°
Weight 1.16 kg
Protection rating . class IP 20 . II
Luminaire colour silver

Surface-mounted luminaire with LED, rated life of the LED L90/B50 50000 h (tambient 25°C), colour rendering index CRI > 80, chromaticity tolerance 3 SDCM (initial), wide, homogeneous light distribution pattern 30°, TIR-lens made of PMMA, luminaire housing sheet steel, powder-coated, silver, locking mechanism to aligned in 15° steps, rotation angle 300°, In-Track-Adapter, On/Off, 220-240 V~ / 50-60 Hz, max. 27 luminaires per circuit (B16A fuse)