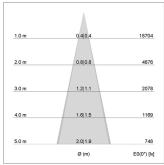

## LIGHT TECHNOLOGY

LED SMD
Light colour 835
Luminous flux 5530 lm
System power 38 W
Luminaire Efficiency 146 lm/W
Reflector MediumFlood

Beam angle 30°
Controller On/Off