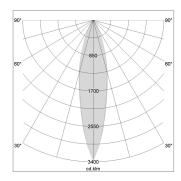

## LIGHT TECHNOLOGY

LED SMD
Light colour 835
Luminous flux 5530 lm
System power 38 W
Luminaire Efficiency 146 lm/W
Reflector MediumFlood

Beam angle 30°
Controller On/Off