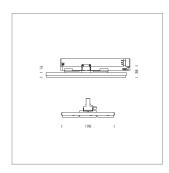

## **LUMINAIRE**

Rotation angle 300°
Weight 1.16 kg
Protection rating . class IP 20 . II
Luminaire colour silver

Surface-mounted luminaire with LED, rated life of the LED L90/B50 50000 h (tambient 25°C), colour rendering index CRI > 80, chromaticity tolerance 3 SDCM (initial), wide, homogeneous light distribution pattern 30°, TIR-lens made of PMMA, luminaire housing sheet steel, powder-coated, silver, locking mechanism to aligned in 15° steps, rotation angle 300°, In-Track-Adapter, On/Off, 220-240 V~ / 50-60 Hz, max. 27 luminaires per circuit (B16A fuse)