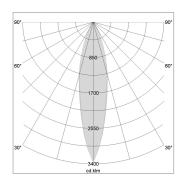

## LIGHT TECHNOLOGY

LED SMD
Light colour 830
Luminous flux 5420 lm
System power 38 W
Luminaire Efficiency 143 lm/W
Reflector MediumFlood

Beam angle 30°
Controller On/Off