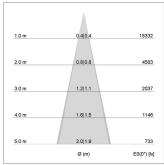

## LIGHT TECHNOLOGY

LED SMD
Light colour 830
Luminous flux 5420 lm
System power 38 W
Luminaire Efficiency 143 lm/W
Reflector MediumFlood

Beam angle 30°
Controller On/Off