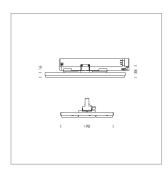

## **LUMINAIRE**

Rotation angle 300°
Weight 1.16 kg
Protection rating . class IP 20 . II
Luminaire colour silver

Surface-mounted luminaire with LED, rated life of the LED L90/B50 50000 h (tambient 25°C), colour rendering index CRI > 80, chromaticity tolerance 3 SDCM (initial), wide, homogeneous light distribution pattern 30°, TIR-lens made of PMMA, luminaire housing sheet steel, powder-coated, silver, locking mechanism to aligned in 15° steps, rotation angle 300°, In-Track-Adapter, On/Off, 220-240 V~ / 50-60 Hz, max. 27 luminaires per circuit (B16A fuse)