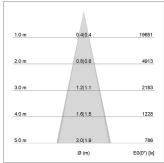

## LIGHT TECHNOLOGY

LED SMD
Light colour 840
Luminous flux 5810 lm
System power 38 W
Luminaire Efficiency 153 lm/W
Reflector MediumFlood

Beam angle 30° Controller On/Off