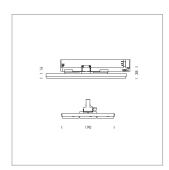

## **LUMINAIRE**

Rotation angle 300°
Weight 1.16 kg
Protection rating . class IP 20 . II
Luminaire colour black

Surface-mounted luminaire with LED, rated life of the LED L90/B50 50000 h (tambient 25°C), colour rendering index CRI > 80, chromaticity tolerance 3 SDCM (initial), wide, homogeneous light distribution pattern 30°, TIR-lens made of PMMA, luminaire housing sheet steel, powder-coated, black, locking mechanism to aligned in 15° steps, rotation angle 300°, In-Track-Adapter, On/Off, 220-240 V~ / 50-60 Hz, max. 27 luminaires per circuit (B16A fuse)