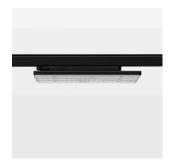

## Ontero TX

Article number: 21600021

## **LUMINAIRE**

Rotation angle 300°
Weight 1.16 kg
Protection rating . class IP 20 . II
Luminaire colour black

Surface-mounted luminaire with LED, rated life of the LED L90/B50 50000 h (tambient 25°C), colour rendering index CRI > 80, chromaticity tolerance 3 SDCM (initial), wide, homogeneous light distribution pattern 30°, TIR-lens made of PMMA, luminaire housing sheet steel, powder-coated, black, locking mechanism to aligned in 15° steps, rotation angle 300°, In-Track-Adapter, On/Off, 220-240 V~ / 50-60 Hz, max. 27 luminaires per circuit (B16A fuse)