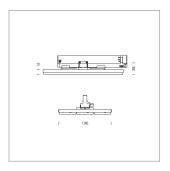

## **LUMINAIRE**

Rotation angle 300°
Weight 1.16 kg
Protection rating . class IP 20 . II
Luminaire colour black

Surface-mounted luminaire with LED, rated life of the LED L90/B50 50000 h (tambient 25°C), colour rendering index CRI > 80, chromaticity tolerance 3 SDCM (initial), wide, homogeneous light distribution pattern 30°, TIR-lens made of PMMA, luminaire housing sheet steel, powder-coated, black, locking mechanism to aligned in 15° steps, rotation angle 300°, In-Track-Adapter, On/Off, 220-240 V~ / 50-60 Hz, max. 27 luminaires per circuit (B16A fuse)