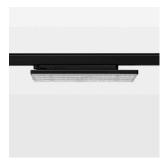

## Ontero TX

Article number: 21600020

## **LUMINAIRE**

Rotation angle 300°
Weight 1.16 kg
Protection rating . class IP 20 . II
Luminaire colour black

Surface-mounted luminaire with LED, rated life of the LED L90/B50 50000 h (tambient 25°C), colour rendering index CRI > 80, chromaticity tolerance 3 SDCM (initial), wide, homogeneous light distribution pattern 30°, TIR-lens made of PMMA, luminaire housing sheet steel, powder-coated, black, locking mechanism to aligned in 15° steps, rotation angle 300°, In-Track-Adapter, On/Off, 220-240 V~ / 50-60 Hz, max. 27 luminaires per circuit (B16A fuse)