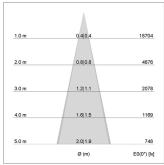

## LIGHT TECHNOLOGY

LED SMD
Light colour 835
Luminous flux 5530 lm
System power 38 W
Luminaire Efficiency 146 lm/W
Reflector MediumFlood

Beam angle 30° Controller On/Off