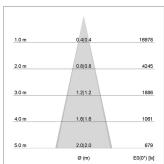

## LIGHT TECHNOLOGY

LED SMD
Light colour 830
Luminous flux 5420 lm
System power 38 W
Luminaire Efficiency 143 lm/W
Reflector MediumFlood

Beam angle 30° Controller On/Off