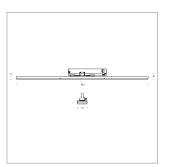

## Ontero TX

Article number: 21610067

Surface-mounted luminaire with LED, rated life of the LED L90/B50 50000 h (tambient 25°C), colour rendering index CRI > 80, chromaticity tolerance 3 SDCM (initial), wide, homogeneous light distribution pattern 30°, TIR-lens made of PMMA, luminaire housing sheet steel, powder-coated, silver, locking mechanism to aligned in 15° steps, rotation angle 300°, In-Track-Adapter, Casambi, 220-240 V~/50-60 Hz