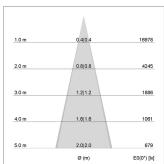

## LIGHT TECHNOLOGY

LED SMD
Light colour 830
Luminous flux 5420 lm
System power 38 W
Luminaire Efficiency 143 lm/W
Reflector MediumFlood

Beam angle 30° Controller On/Off

Rotation angle 300°
Weight 1.38 kg
Protection rating . class IP 20 . II
Luminaire colour silver

Surface-mounted luminaire with LED, rated life of the LED L90/B50 50000 h (tambient 25°C), colour rendering index CRI > 80, chromaticity tolerance 3 SDCM (initial), wide, homogeneous light distribution pattern 30°, TIR-lens made of PMMA, luminaire housing sheet steel, powder-coated, silver, locking mechanism to aligned in 15° steps, rotation angle 300°, In-Track-Adapter, Casambi, 220-240 V~/50-60 Hz