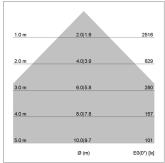

## LIGHT TECHNOLOGY

LED SMD
Light colour 840
Luminous flux 5560 lm
System power 38 W
Luminaire Efficiency 146 lm/W
Reflector Xtra WideFlood

Beam angle 90° Controller On/Off