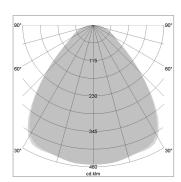

## LIGHT TECHNOLOGY

LED SMD
Light colour 840
Luminous flux 5560 lm
System power 38 W
Luminaire Efficiency 146 lm/W
Reflector Xtra WideFlood

Beam angle 90° Controller On/Off